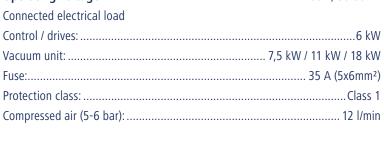

### **TECHNICAL DATA:**

| Max. cutting height:         | 40 mm (depending on tool)                  |
|------------------------------|--------------------------------------------|
| Max. cutting speed:          | 90 m/min                                   |
| Max. positioning speed:      | 120 m/min                                  |
| Max. acceleration:           | 9 m/s²                                     |
| Nominal working widths (Y):  | 1,75 m / 2,15 m / 2,75 m                   |
| Table widths:                | 2,30 m / 2,70 m / 3,30 m (more on request) |
| Nominal working lengths (X): | 2,30 m / 3,50 m                            |
|                              | 3,80 m / 5,00 m                            |
|                              | 1950 kg / 2300 kg / 3800 kg                |
|                              | ab 0,85 m                                  |
|                              | 400 1/ 50/50 1/                            |
| Operating voltage:           | 400 V, 50/60 Hz                            |
| Connected electrical load    |                                            |
| Control / drives:            | 6 kW                                       |
| Vacuum unit:                 | 7,5 kW / 11 kW / 18 kW                     |
| Fuse:                        |                                            |
| Protection class:            | Class 1                                    |
| Communication (F. C. bon)    | 12.1/                                      |