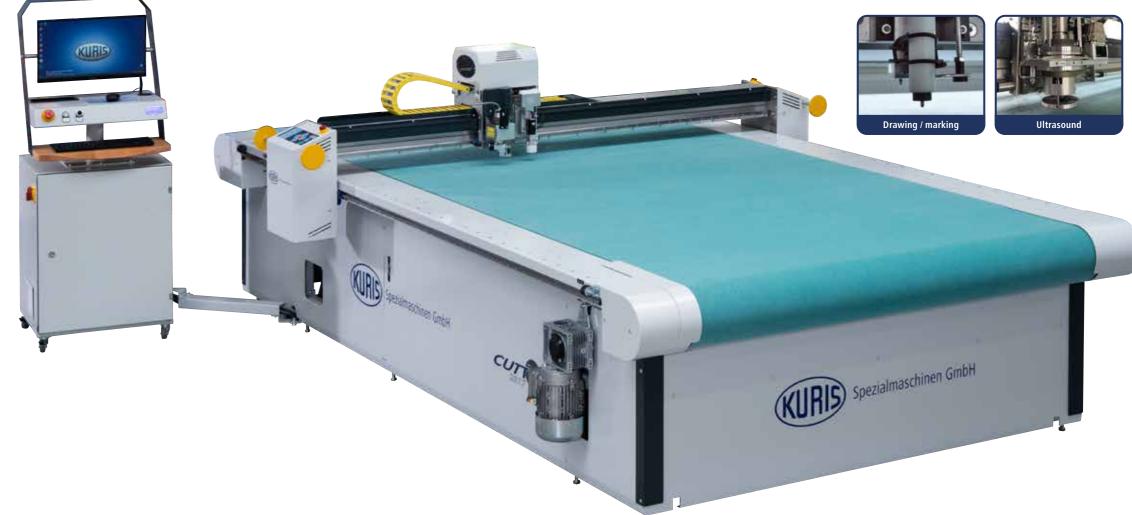

# **CUTTY**

## SINGLE-PLY CUTTER

- » 4th generation of our proven cutters
- » compact, fast and reliable
- » short set-up times thanks to plug & cut connection

## COMPACT, FAST AND RELIABLE!

For the cutting of textile materials, technical textiles, films, leather, plastics, prepreg, glass fibre, carbon fibre, honeycomb material and special materials.

The "Cutty" single-ply cutter series from Kuris is the fourth generation of the proven cutters which has been completely overhauled and optimised. It is noted for the individually optimised cutting head with a programmable Z-axis. The machines are all designed for maximum productivity and optimum production quality. The tool technology can be adapted individually and precisely to the respective material. This means that optimum cutting conditions are always achieved. The fourth generation is equipped with Multiflex tool adaptation. As well as offering extremely short plunge times, this system also offers a persuasive choice thanks to the fast positioning and cutting speeds. In addition, the tool-change system reduces the set-up times considerably because fewer adjustment operations are required.

The cutter achieves positioning speeds of up to 120 metres per minute and, depending on the type of material, the cutting speed is up to 90 metres per minute. The machine is optionally available with a 7.5 or 11 KW vacuum pump. The standard user interface and menu navigation ensures that the machine operator can quickly get to grips with the machine across a range of technologies. Operating errors and the cost of training are drastically reduced. Even at high speeds, the machine cuts consistently and reliably. The mobile and innovative control system is very user-friendly.