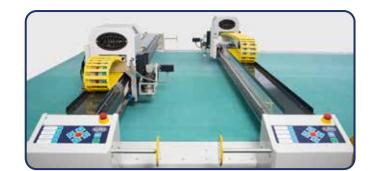

## COMPACT, FAST AND RELIABLE!

For the cutting of textile materials, technical textiles, films, leather, plastics, prepreg, glass fibre, carbon fibre, honeycomb material and special materials.

The "Cutty" single-ply cutter series from Kuris is the fourth generation of the proven cutters which has been completely overhauled and optimised. It is noted for the individually optimised cutting head with a programmable Z-axis. The machines are all designed for maximum productivity and optimum production quality. The tool technology can be adapted individually and precisely to the respective material. This means that optimum cutting conditions are always achieved. The fourth generation is equipped with Multiflex tool adaptation. As well as offering extremely short plunge times, this system also offers a persuasive choice thanks to the fast positioning and cutting speeds. In addition, the tool-change system reduces the set-up times considerably because fewer adjustment operations are required.

The cutter achieves positioning speeds of up to 120 metres per minute and, depending on the type of material, the cutting speed is up to 90 metres per minute. The machine is optionally available with a 7.5 or 11 KW vacuum pump. The standard user interface and menu navigation ensures that the machine operator can quickly get to grips with the machine across a range of technologies. Operating errors and the cost of training are drastically reduced. Even at high speeds, the machine cuts consistently and reliably. The mobile and innovative control system is very user-friendly.