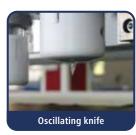

**Options:** 

- Drawing device
- Drilling device
- Milling device
- Drag knife
- Driven round knife
- Oscillating knife (electrically powered))
- POT knife (pneumatically powered)
- Printhead

Noise level: 57 - 74 dB(A)