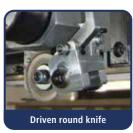

**Options:** 

- Drawing device
- Drilling device
- Milling device
- Drag knife
- Driven round knife
- Oscillating knife (electrically powered))
- POT knife (pneumatically powered)
- Printhead

Noise level: 57 - 74 dB(A)