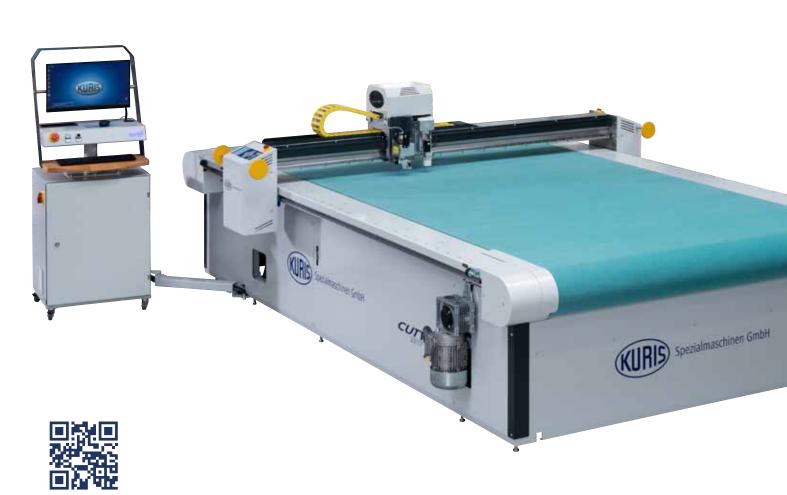

# **CUTTY**

## SINGLE-PLY CUTTER

- » 4th generation of our proven cutters
- » compact, fast and reliable
- » short set-up times thanks to plug & cut connection

## COMPACT, FAST AND RELIABLE!

For the cutting of textile materials, technical textiles, films, leather, plastics, prepreg, glass fibre, carbon fibre, honeycomb material and special materials.

The "Cutty" single-ply cutter series from Kuris is the fourth generation of the proven cutters which has been completely overhauled and optimised. It is noted for the individually optimised cutting head with a programmable Z-axis. The machines are all designed for maximum productivity and optimum production quality. The tool technology can be adapted individually and precisely to the respective material. This means that optimum cutting conditions are always achieved. The fourth generation is equipped with Multiflex tool adaptation. As well as offering extremely short plunge times, this system also offers a persuasive choice thanks to the fast positioning and cutting speeds. In addition, the tool-change system reduces the set-up times considerably because fewer adjustment operations are required.

The cutter achieves positioning speeds of up to 120 metres per minute and, depending on the type of material, the cutting speed is up to 90 metres per minute. The machine is optionally available with a 7.5 or 11 KW vacuum pump. The standard user interface and menu navigation ensures that the machine operator can quickly get to grips with the machine across a range of technologies. Operating errors and the cost of training are drastically reduced. Even at high speeds, the machine cuts consistently and reliably. The mobile and innovative control system is very user-friendly.