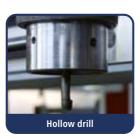

**Options:** 

- Drawing device
- Drilling device
- Milling device
- Drag knife
- Driven round knife
- Oscillating knife (electrically powered))
- POT knife (pneumatically powered)
- Printhead

Noise level: 57 - 74 dB(A)