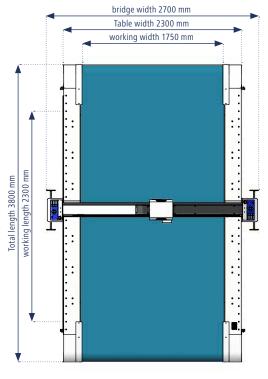

### **TECHNICAL DATA:**

| Max. cutting height:         | 40 mm (depending on tool)                  |
|------------------------------|--------------------------------------------|
| Max. cutting speed:          | 90 m/min                                   |
| Max. positioning speed:      | 120 m/min                                  |
| Max. acceleration:           | 9 m/s²                                     |
| Nominal working widths (Y):  | 1,75 m / 2,15 m / 2,75 m                   |
| Table widths:                | 2,30 m / 2,70 m / 3,30 m (more on request) |
| Nominal working lengths (X): | 2,30 m / 3,50 m                            |
|                              | 3,80 m / 5,00 m                            |
|                              | 1950 kg / 2300 kg / 3800 kg                |
|                              | ab 0,85 m                                  |
|                              | 400 1/ 50/50 1/                            |
| Operating voltage:           | 400 V, 50/60 Hz                            |
| Connected electrical load    |                                            |
| Control / drives:            | 6 kW                                       |
| Vacuum unit:                 | 7,5 kW / 11 kW / 18 kW                     |
| Fuse:                        |                                            |
| Protection class:            | Class 1                                    |
| Communication (F. C. bon)    | 12.1/                                      |

Mark of conformity: CE

Layout example Cutty 2317 - other layouts on request

The comprehensive product range also allows solutions tailored to your particular needs. In our showroom, spreading and cutting machines are available for general demonstrations as well as for test cuts with your own materials.