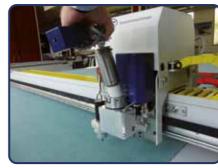

## COMPACT, FAST AND RELIABLE!

For the cutting of textile materials, technical textiles, films, leather, plastics, prepreg, glass fibre, carbon fibre, honeycomb material and special materials.

The "Cutty" single-ply cutter series from Kuris is the fourth generation of the proven cutters which has been completely overhauled and optimised. It is noted for the individually optimised cutting head with a programmable Z-axis. The machines are all designed for maximum productivity and optimum production quality. The tool technology can be adapted individually and precisely to the respective material. This means that optimum cutting conditions are always achieved. The fourth generation is equipped with Multiflex tool adaptation. As well as offering extremely short plunge times, this system also offers a persuasive choice thanks to the fast positioning and cutting speeds. In addition, the tool-change system reduces the set-up times considerably because fewer adjustment operations are required.